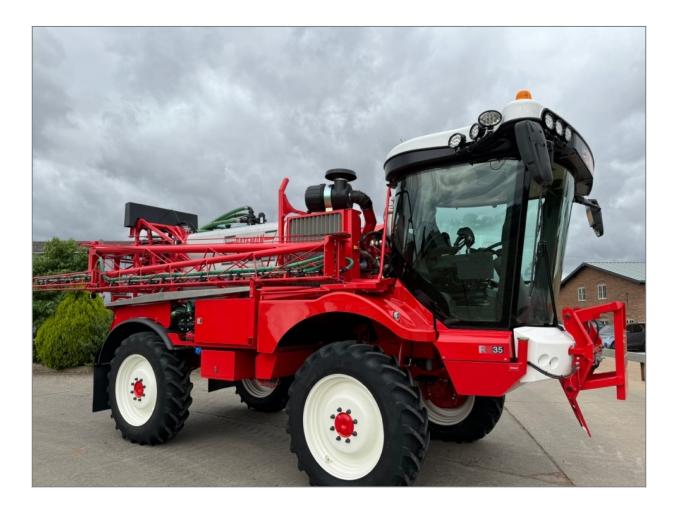

Parris Tractors Ltd Cutliffe Farm Sherford Taunton Somerset TA1 3FU

| MAKE/MODEL | Bateman RB 35                |
|------------|------------------------------|
| MONTH/YEAR | 03/2024                      |
| HOURS      | 224 hrs                      |
| TYRES      | 14.9/34 + 600/60/30 Michelin |

## **EXTRA FEATURES**

- 2 speed wheel motors
- foot brake
- 225hp
- hydraulic adjustable wheel track
- two and four wheel steer
- 12/20/24 Meter Contour 10 section boom
- section control
- triplex nozzles
- headland nozzles
- boom tilt
- 4,000 LT stainless steel tank with clean water tank
- slow fill
- tankmatic
- 30LT stainless steel induction bowl with can rinse
- boom lights
- climate control
- Dynamic air seat
- heated electric mirrors
- reversing camera

- Bowser fill
- LED work lights
- auto lube
- left and right lockers
- high level rear lights
- hydraulic lift front mounted slug pellet applicator bracket
- this sprayer is as new