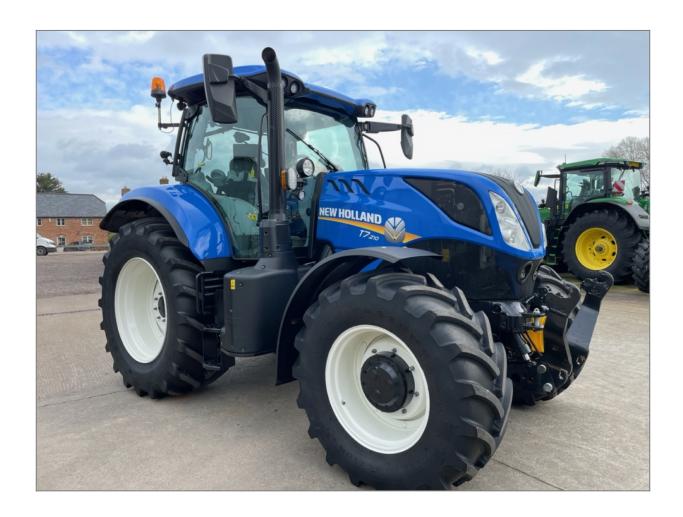

tel.: 01823 253808 mobile: 07702 501272

email : richard@parristractors.com www : parristractors.com

Parris Tractors Ltd Cutliffe Farm Sherford Taunton Somerset TA1 3FU

New Holland T7.210 MAKE/MODEL

03/2023 MONTH/YEAR **HOURS** 311 hrs

**TRANSMISSION Power Command** 

**TOP SPEED** 50K

**SUSPENSION** cab and front

**TYRES** 650/65/38 + 540/65/28

## **EXTRA FEATURES**

- front linkage + PTO
- 4 rear + 1 front spool
- air con
- half leather air seat
- air brakes
- exhaust brake
- twin beacons
- high level driving lights
- LED work lights
- Accuguide ready with receiver
- as new
- this tractor has remainder of warranty 3000hrs or 08/2026