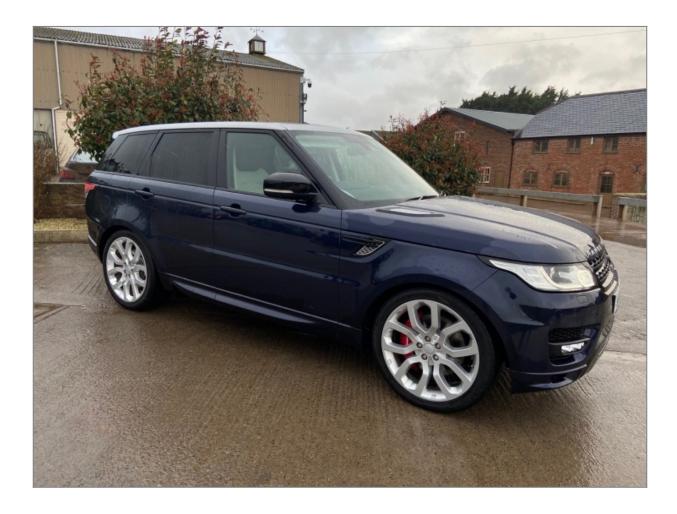

tel.: 01823 253808 mobile: 07702 501272

email : richard@parristractors.com www : parristractors.com

Parris Tractors Ltd Cutliffe Farm Sherford Taunton Somerset TA1 3FU

MAKE/MODEL Land Rover Range Rover Sport Autobiography 3.0LT Diesel

## **EXTRA FEATURES**

- Auto
- Ebony/Ivory electric leathers seats
- 22 inch alloy wheels
- Metallic Loire blue
- reversing camera
- 4 zone climate control
- heated and cooled seats
- tilt side panoramic glass roof
- parking sensors
- adaptive cruise control
- power fold mirrors
- electric deployable hitch
- rear TV screens
- · contrast silver roof