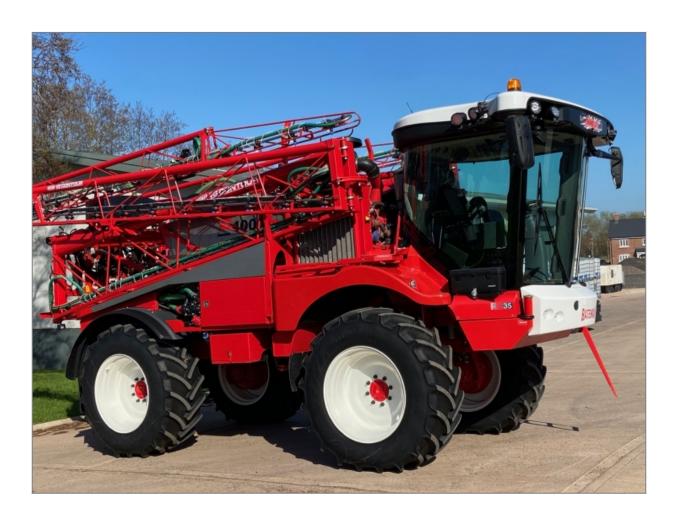

tel.: 01823 253808 mobile: 07702 501272

email: richard@parristractors.com

www:parristractors.com

Parris Tractors Ltd Cutliffe Farm Sherford Taunton Somerset TA1 3FU

MAKE/MODEL Bateman RB35 4000 LT tank

 MONTH/YEAR
 09/2019

 HOURS
 1,050 hrs

**TOP SPEED** 50K

**TYRES** 600/65/34 + 18.4/34

## **EXTRA FEATURES**

- 4 speed wheel motors
- 36 Metre VG boom negative camber and auto levelling
- induction hopper
- 400LT pump
- 2" fast fill pump
- Tankmatic (automatic shut off when required tank level achieved)
- Hydro Duo react nozzle bodies
- Agleader rate controller with section control and 12x3 Metre sections
- left and right headland nozzles
- full electric tapping
- hydraulic track width with in cab adjustment
- LED work lights and blue boom lights
- high level rear lights
- storage lockers
- heated electric mirrors
- auto lube
- climate control