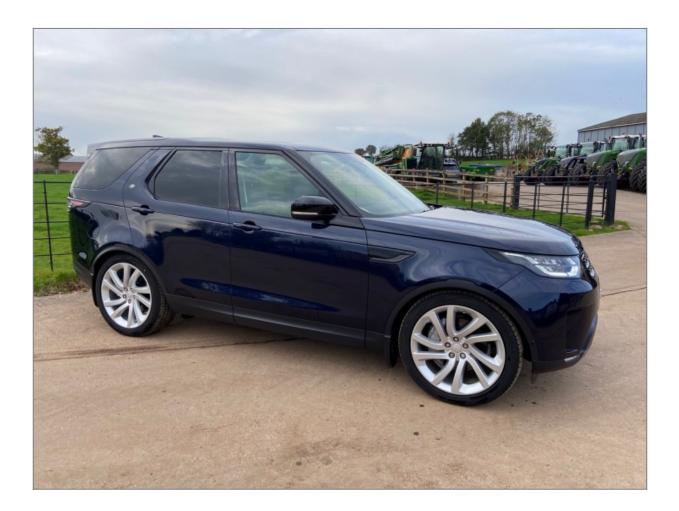

Parris Tractors Ltd Cutliffe Farm Sherford Taunton Somerset TA1 3FU

| MAKE/MODEL | Land Rover Discovery Commercial SE TD6 |
|------------|----------------------------------------|
| MONTH/YEAR | 09/2019                                |
| MILES      | 17,950 miles                           |

## **EXTRA FEATURES**

- 8 speed auto
- metallic Portofino blue
- front + rear parking sensors
- climate control
- heated electric ebony leather seats
- power fold mirrors
- full size spare wheel
- cruise control
- mud flaps
- 22 inch alloy wheels
- heated steering wheel
- rear seat conversion
- electric deployable tow bar with electrics
- black pack
- reversing camera
- as new