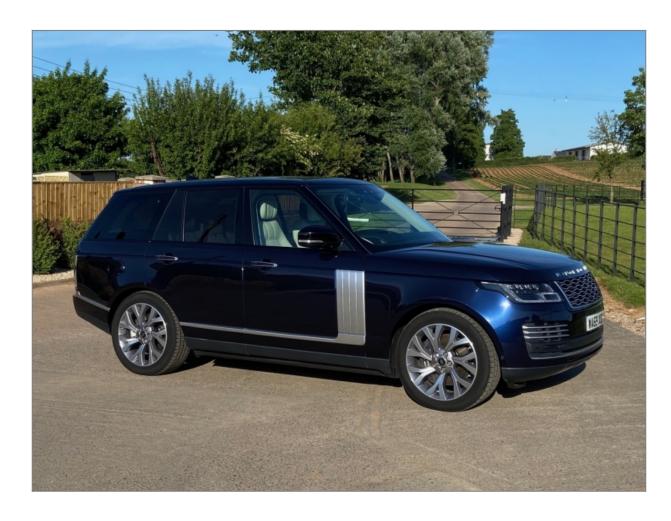

tel. : 01823 253808 mobile : 07702 501272

email : richard@parristractors.com www : parristractors.com

Parris Tractors Ltd Cutliffe Farm Sherford Taunton Somerset TA1 3FU

MAKE/MODEL Land Rover Range Rover 5.0 V8 S/C Autobiography

**MONTH/YEAR** 09/2019 **MILES** 9,200 miles

## **EXTRA FEATURES**

- Metallic Loire Blue with Ivory leather seats and Contra Narvik black roof
- 24 way heated and cooled massage front seats with Executive class rear seats
- Satin Walnut veneer
- head up display
- Meridian sound system
- Pixel-laser LED headlights with high beam assist
- 360 degree surround camera system with parking aid.
- adaptive cruise control with steering assist
- blind spot assist
- driver condition monitor
- Suedecloth Ivory headlining
- Deployable side steps
- 21 inch diamond turned alloy wheels
- full size spare wheel
- Park heat with remote control
- keyless entry
- heated windscreen