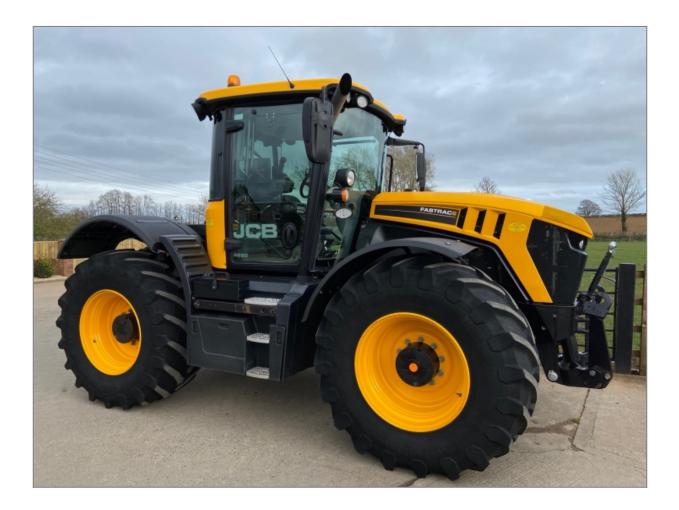

tel. : 01823 253808 mobile : 07702 501272 email : richard@parristractors.com www : parristractors.com

Parris Tractors Ltd Cutliffe Farm Sherford Taunton Somerset TA1 3FU

| MAKE/MODEL   | JCB 4220 Fastrac     |
|--------------|----------------------|
| MONTH/YEAR   | 2019                 |
| HOURS        | 2,504 hrs            |
| TRANSMISSION | Vario                |
| TOP SPEED    | 60K                  |
| TYRES        | 600/70/30 trelleborg |
|              |                      |