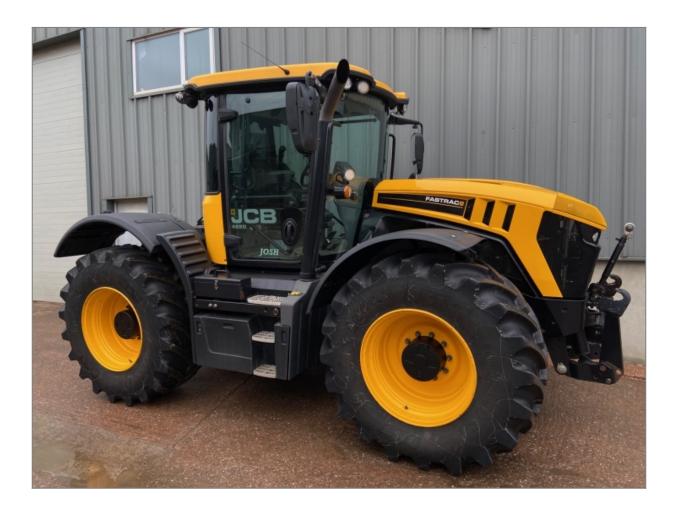

tel.: 01823 253808 mobile: 07702 501272

email: richard@parristractors.com

www:parristractors.com

Parris Tractors Ltd Cutliffe Farm Sherford Taunton Somerset TA1 3FU

MAKE/MODEL JCB 4220 MONTH/YEAR 12/2016 **HOURS** 4,833 hrs **TRANSMISSION** Vario **TOP SPEED** 60K

**SPOOLS** 4 rear 2 front **TYRES** 600/70/30

## **EXTRA FEATURES**

- front linkage + PTO
- large heated electric mirrors
- climate control
- LED work lights
- leather air seat and passengers seat
- Auto Steer Ready
- four wheel steer
- tinted glass
- inner rear fender extensions
- power beyond
- this tractor has remainder of 5 year/5000hr manufactures warranty