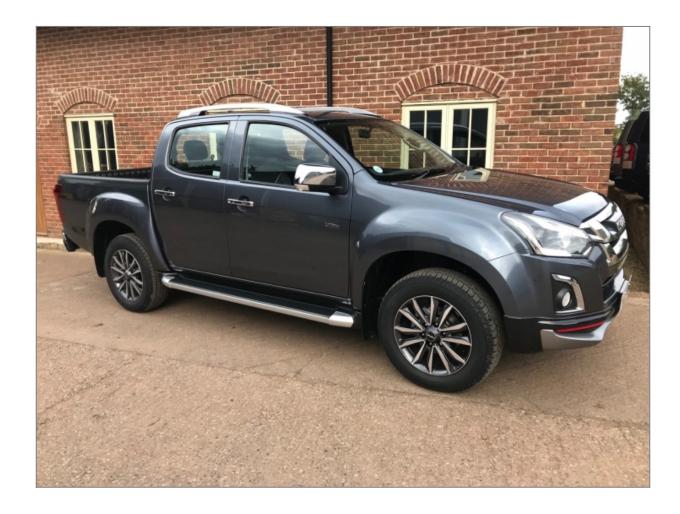

tel.: 01823 253808 mobile: 07702 501272

email : richard@parristractors.com www : parristractors.com

Parris Tractors Ltd Cutliffe Farm Sherford Taunton Somerset TA1 3FU

MAKE/MODEL Isuzu D-Max V Cross twin cab pickup

MONTH/YEAR 2019

MILES 6,300 miles

## **EXTRA FEATURES**

- Diesel
- Auto
- climate control
- leather seats
- electric drivers seat
- sat nav
- front and rear camera
- keyless entry
- DAB Radio
- chrome roof rails
- side steps
- load liner
- front spoiler
- tow hitch
- front fog lights
- diamond turned 18 inch wheels
- metallic grey
- there were only 100 of these limited edition vehicles sold in the UK