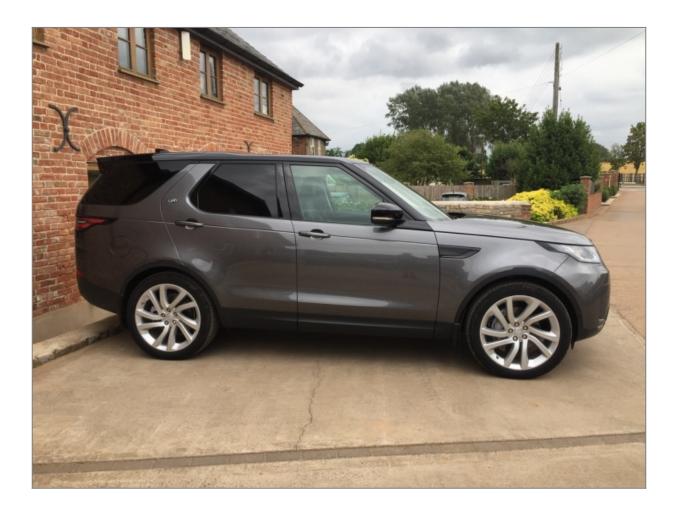

tel.: 01823 253808 mobile: 07702 501272

email : richard@parristractors.com www : parristractors.com

Parris Tractors Ltd Cutliffe Farm Sherford Taunton Somerset TA1 3FU

**MAKE/MODEL** Land Rover Discovery Commercial HSE TD6

**MONTH/YEAR** 09/2018 **MILES** 8,900 miles

## **EXTRA FEATURES**

- Auto
- Corris Grey
- Black contrast roof
- leather steering wheel
- black pack
- front + rear parking sensors
- reversing camera
- lane departure warning
- climate control
- heated electric Windsor ebony leather seats
- power fold mirrors
- full size spare wheel
- cruise control
- LED signature headlights
- electrically deployable tower with electrics
- 22" 5 splits spoke alloy wheels
- mudflaps