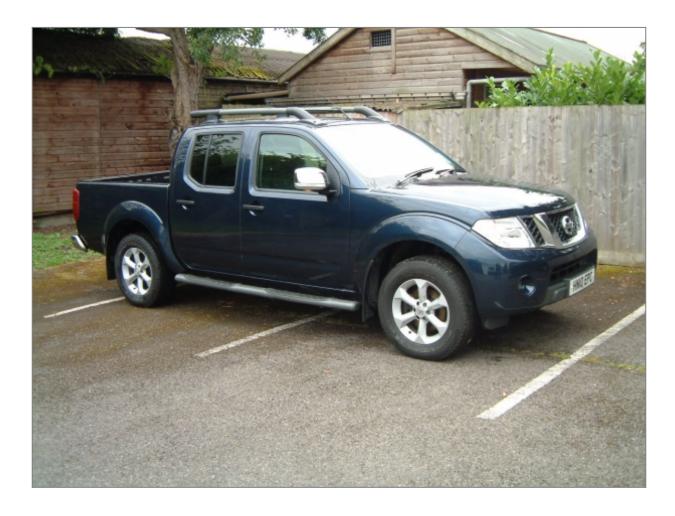

tel.: 01823 253808 mobile: 07702 501272

email : richard@parristractors.com www : parristractors.com

Parris Tractors Ltd Cutliffe Farm Sherford Taunton Somerset TA1 3FU

MAKE/MODEL Nissan Navara Tekna diesel manual

MILES 72,000 miles

## **EXTRA FEATURES**

- Connect sat nav
- mainly motorway miles
- full Nissan service from new
- front and rear electric windows
- 17 inch alloy wheels
- tow bar fitted
- reversing camera
- Metallic Cayman Blue
- rear parking sensors
- dual zone climate control
- · cruise control and ABS
- full leather electric seats
- multifunction steering column
- ISOFIX child seat anchor points
- 1 owner
- like new never used off road or for building purposes etc.