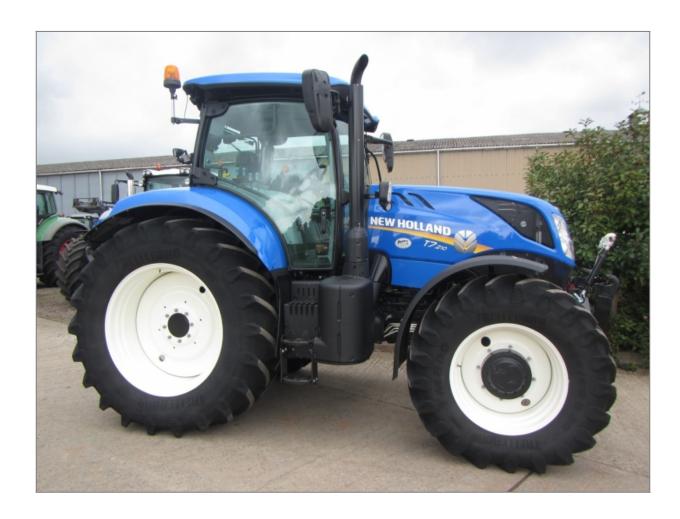

tel.: 01823 253808 mobile: 07702 501272

email : richard@parristractors.com www : parristractors.com

Parris Tractors Ltd Cutliffe Farm Sherford Taunton Somerset TA1 3FU

MAKE/MODEL New Holland T7.210

07/2017 MONTH/YEAR **HOURS** 420 hrs

**TRANSMISSION Power Command** 

**TOP SPEED** 50K

SUSPENSION cab and front

650/65/42 + 540/65/30 **TYRES** 

## **EXTRA FEATURES**

- front linkage with mid mounted valve and joystick
- climate control
- Dynamic half leather air seat
- air brakes
- exhaust brake
- 4 rear + 1 front spool
- large heated electric mirrors
- twin beacons
- 14 LED work lights
- leather passengers seat
- pivoting fenders