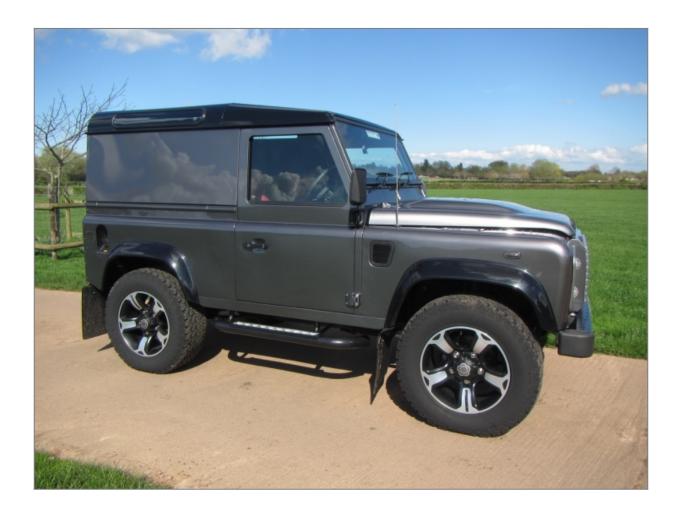

tel. : 01823 253808 mobile : 07702 501272 email : richard@parristractors.com www : parristractors.com

Parris Tractors Ltd Cutliffe Farm Sherford Taunton Somerset TA1 3FU

| MAKE/MODEL | Land Rover Defender 90 XS Hardtop 2.2<br>TDCl                 |
|------------|---------------------------------------------------------------|
| MONTH/YEAR | 03/2016                                                       |
| MILES      | 3,900 miles                                                   |
| TYRES      | 18 inch Overfinch Diamond Turned alloys wheels with 275/65/18 |

## **EXTRA FEATURES**

- 6 speed manual
- Corris Grey with black roof and wheel arches
- air con
- heated red leather premium seats
- cubby box
- full length Alcantara roof lining
- deleted bulkhead
- tow hitch and electrics
- heated screen
- side bars
- rear rubber load mat
- as new condition