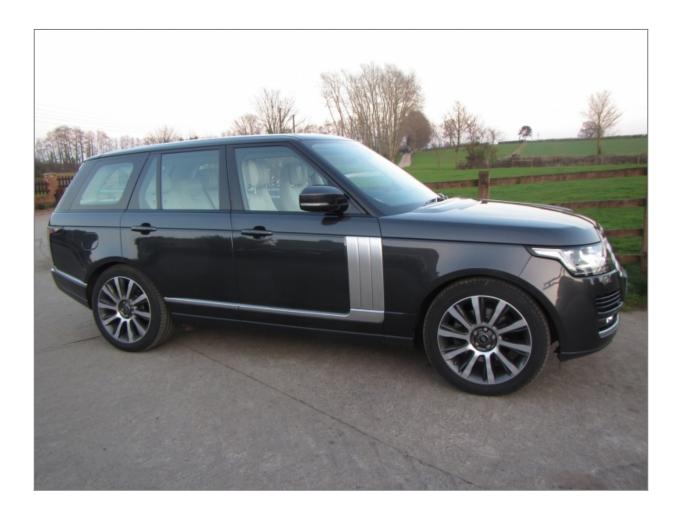

tel.: 01823 253808 mobile: 07702 501272

email: richard@parristractors.com

www:parristractors.com

Parris Tractors Ltd Cutliffe Farm Sherford Taunton Somerset TA1 3FU

MAKE/MODEL Land Rover Range Rover Vouge 3.0 TDV6

Auto

MONTH/YEAR 2016

MILES 14,200 miles

## **EXTRA FEATURES**

- Atlas side vents
- blind spot monitoring
- cruise control
- front and rear winged headrest
- front fog lights
- front + rear parking sensors
- full size spare wheel
- heated steering wheel
- high beam assist
- Oxford Ivory leather seats
- Premium Carpathian metallic paint
- rear view camera
- shadow walnut veneer
- sliding panoramic sunroof
- terrain response
- 3 zone climate control
- 21 inch 10 spoke Diamond turned alloy wheels