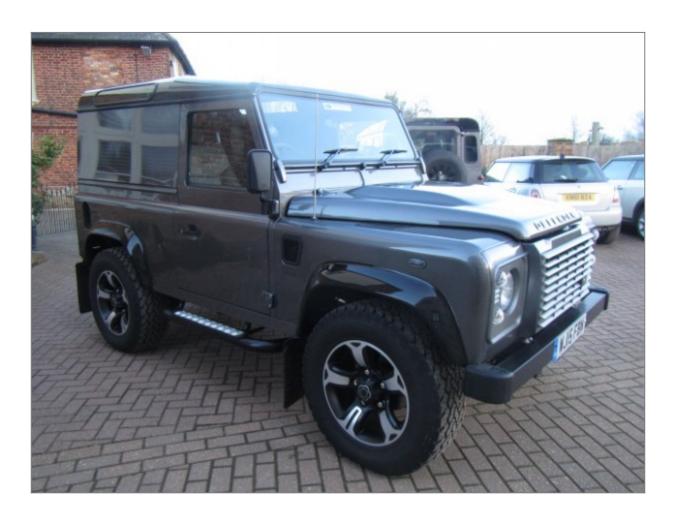

tel. : 01823 253808 mobile : 07702 501272 email : richard@parristractors.com www : parristractors.com

Parris Tractors Ltd Cutliffe Farm Sherford Taunton Somerset TA1 3FU

| MAKE/MODEL | Land Rover 90 XS Hard Top 2.2 TDCi |
|------------|------------------------------------|
| MONTH/YEAR | 2015                               |
| MILES      | 8,000 miles                        |

## **EXTRA FEATURES**

- 6 speed
- electric windows
- remote locking with alarm
- premium heated leather seat
- side steps
- tow bar with electrics
- heated screen
- Metallic Corris grey with black roof and wheel arches
- rear wash wipe
- air con
- roof appointment pack
- cubby box
- 275/65/18 and alloy wheels