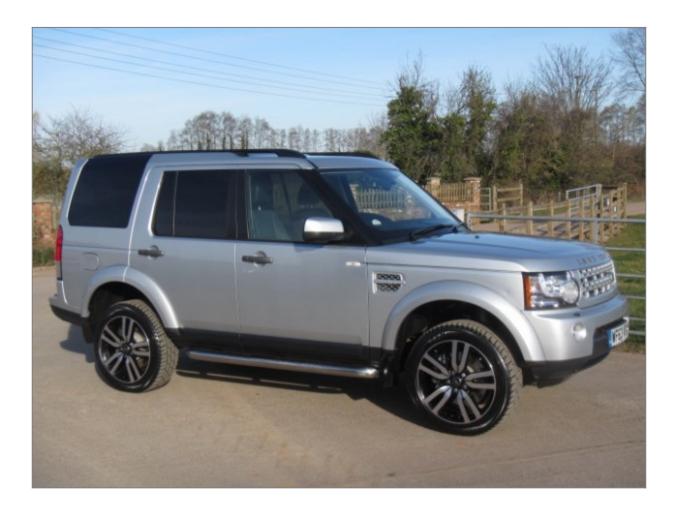

Parris Tractors Ltd Cutliffe Farm Sherford Taunton Somerset TA1 3FU

| MAKE/MODEL   | Land Rover Discovery Commercial SDV6 |
|--------------|--------------------------------------|
| MONTH/YEAR   | 11/2013                              |
| MILES        | 16,749 miles                         |
| TRANSMISSION | 8 speed auto                         |

## **EXTRA FEATURES**

- Convenience Pack
- Luxury Pack
- full size spare wheel
- folding leather rear seat conversion
- electric heated Ebony Grained leather seats with armrest
- Active rear diff
- power fold mirrors
- roof rails
- Vision Assit pack
- colour coded wheel arches and bumpers
- full size spare wheel
- heated steering wheel
- mud flaps
- stainless steel side bars
- hight adjustable tow bar
- 20 inch alloy wheels
- metallic silver